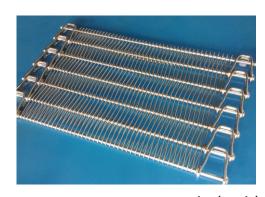

## for the Food Industry

As a leading manufacturer of industrial process and conveyor belts, Rydell Beltech offers a wide selection of wire belts for the food industry.

Rydell Beltech wire belts are used in many varied applications including: washing, baking, cooking, drying and cooling

Able to withstand high temperatures and extreme conditions, Rydell Beltech wire belts are the industry choice for quality construction and long service life.

All of our wire belts are fabricated in high quality stainless steel for ease of cleaning and long service life under all conditions. Our belts are built to order, to your exact specifications so any construction is possible, from our wide selection of wire belt types, we have a solution to all of your wire conveyor belt applications.

## Innovation & Service in Belting

rod network belt

flat wire

balanced weave

roller chain

positive drive chain edge

spiral grid

compound balanced weave